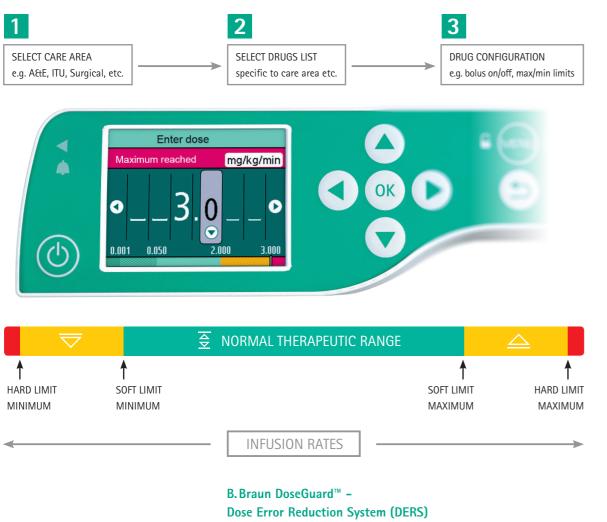

#### B. BRAUN DOSEGUARD™

IP34 FLUID PROTECTION

# Dose Error Reduction System (DERS) Time to Care