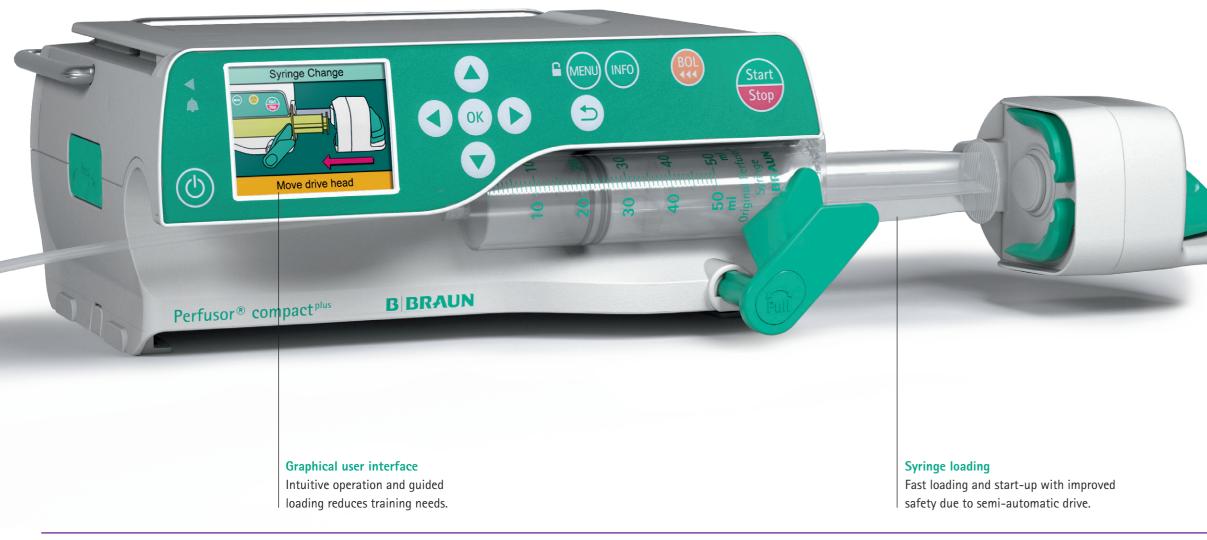

#### INTUITIVE HANDLING

## Perfusor<sup>®</sup> compact<sup>plus</sup> Release Time to Care

Flexibility Modular system for advanced and easy transport.

INTUITIVE HANDLING