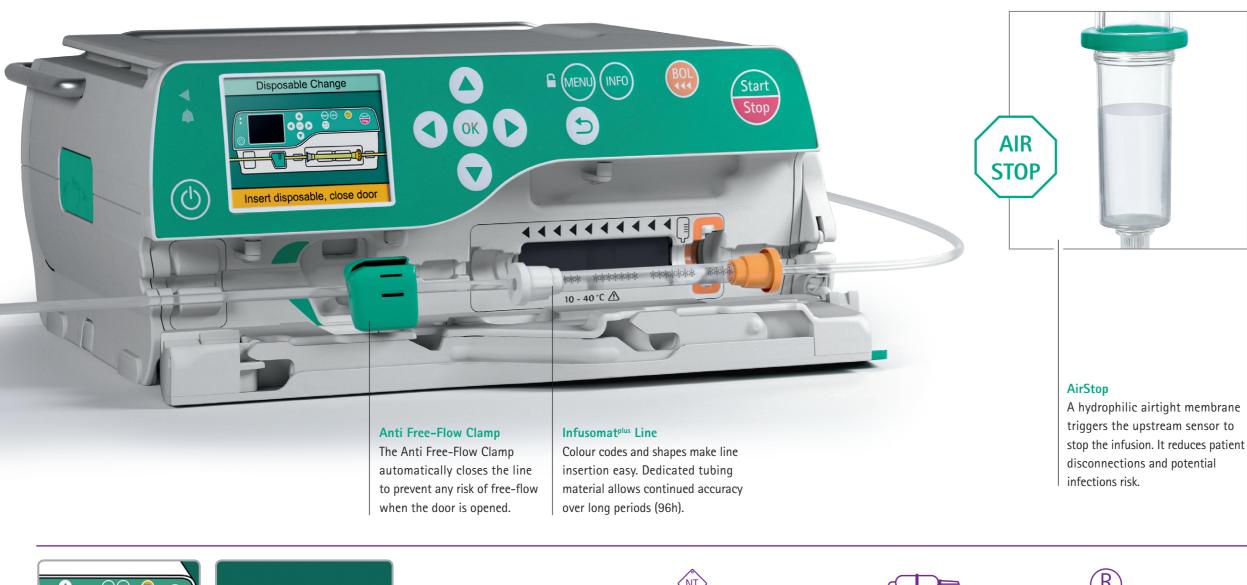

## Infusomat<sup>®</sup> compact<sup>plus</sup> **Release Time to Care**

NUTRITION THERAPY

**INFUSOMAT**PLUS

SAFESET

**COLOUR** DISPLAY

#### PrimeStop

A protective cap lined with a hydrophobic membrane stops fluid leaking and helps to protect against contamination.

INTUITIVE HANDLING