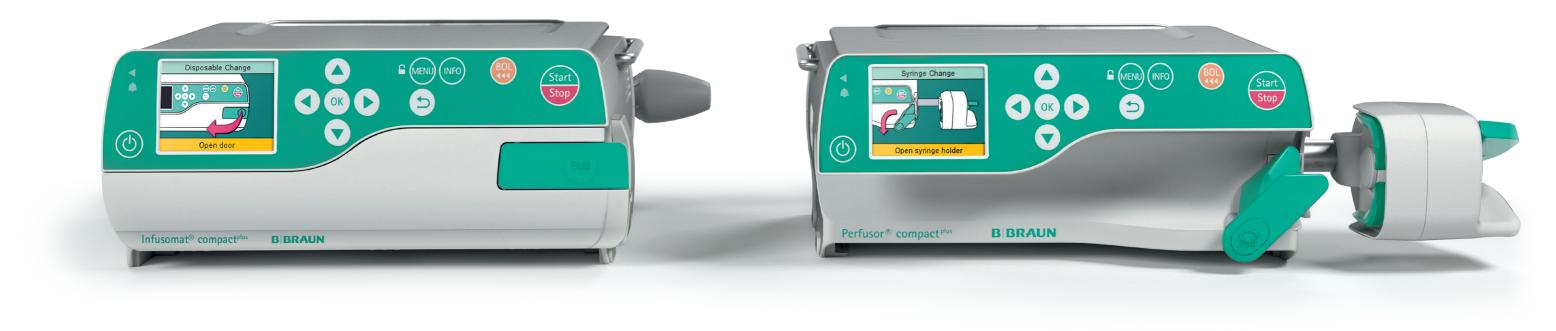

# compact<sup>plus</sup> TIME TO CARE

### Infusomat<sup>®</sup> and Perfusor<sup>®</sup> compact<sup>plus</sup> Time to Care









#### INTUITIVE HANDLING



#### B. BRAUN DOSEGUARD™



IP34 FLUID PROTECTION



## Perfusor<sup>®</sup> compact<sup>plus</sup> Release Time to Care









Flexibility Modular system for advanced and easy transport.





INTUITIVE HANDLING

## Infusomat<sup>®</sup> compact<sup>plus</sup> **Release Time to Care**







NUTRITION THERAPY

**INFUSOMAT**PLUS

SAFESET

**COLOUR** DISPLAY



#### PrimeStop

A protective cap lined with a hydrophobic membrane stops fluid leaking and helps to protect against contamination.





INTUITIVE HANDLING

## Advanced Workflow Saving Time to Care











# Dose Error Reduction System (DERS) Time to Care

# **B.** Braun OnlineSuite For Innovative Solutions



- more than 3,000 drugs
- specific care units
- 30 categories





- drug library always