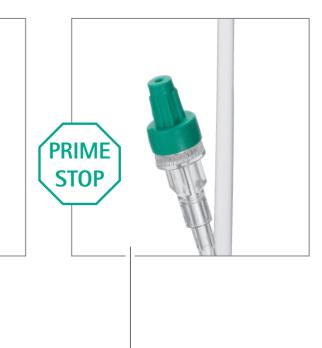

#### PrimeStop

A protective cap lined with a hydrophobic membrane stops fluid leaking and helps to protect against contamination.

INTUITIVE HANDLING