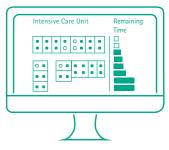

#### OneView

Increased efficiency due to centralized therapy data overview.

Centralized upload via the clinical network allows always up to date drug library and