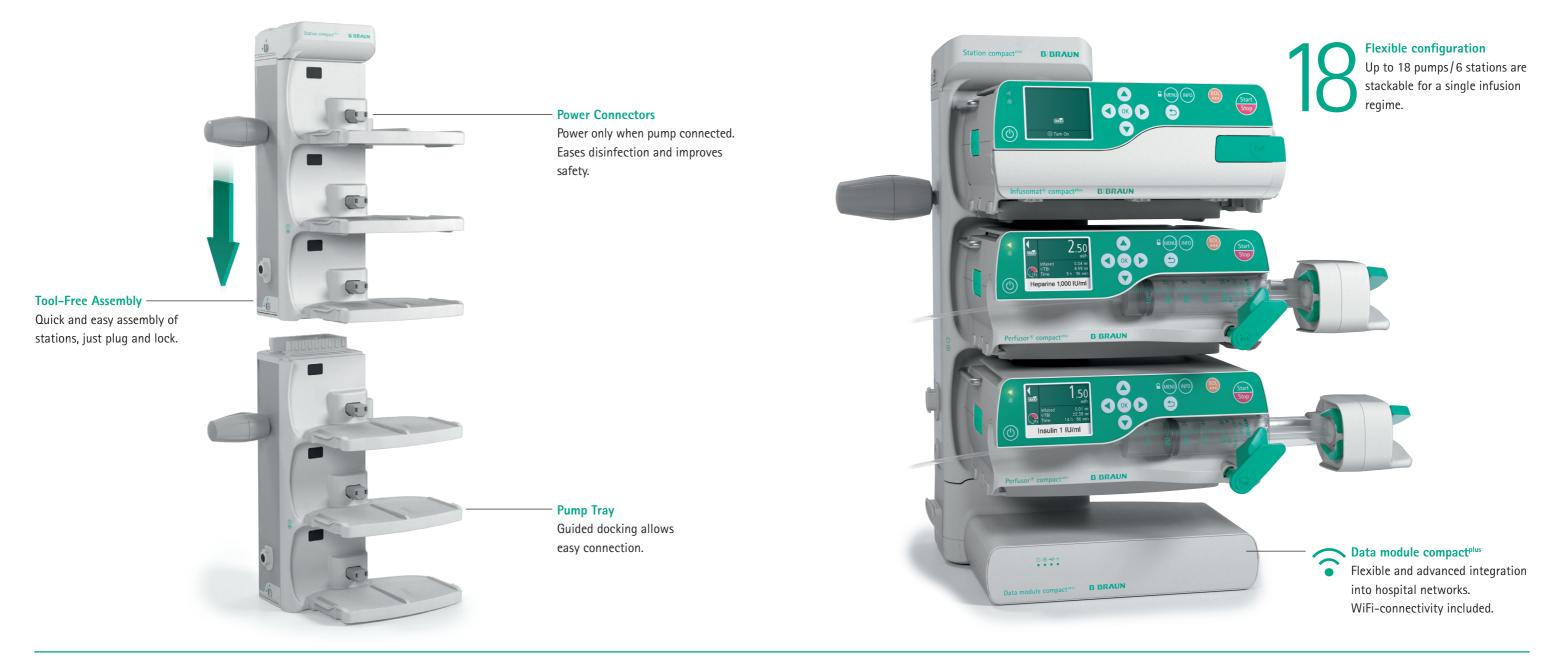

# **Technical Data**

| Station compact <sup>plus</sup> | Description                                                   |        |
|---------------------------------|---------------------------------------------------------------|--------|
| Туре                            | Docking station for up to 3 infusion pumps                    |        |
| Dimension                       | 305x375x202 mm (WxHxD)                                        |        |
| Weight                          | 3.3 kg                                                        | 22 mm  |
| Moisture                        | IP34 (water splashing from any direction)                     | 31     |
| Configuration                   | Tool-free assembly of up to 6 Station compact <sup>plus</sup> |        |
|                                 | (max. 18 infusion pumps) in one or two pillars.               | 305 mm |
| Interface Type                  | - Infrared                                                    |        |
|                                 | - Staff call                                                  |        |
| Accessory                       | Fixation for wall railing systems and pole systems            |        |
| Pole Clamp                      | For vertical mounting with integrated over-twist protection   |        |
| Code no. (REF)                  | 8717141                                                       |        |

| Data module compact <sup>plus*</sup> | Description                                                                                                                                                                                                      |        |  |
|--------------------------------------|------------------------------------------------------------------------------------------------------------------------------------------------------------------------------------------------------------------|--------|--|
| Туре                                 | Data module for Station compact <sup>plus</sup>                                                                                                                                                                  |        |  |
| Dimension                            | 243x92x235 mm (WxHxD)                                                                                                                                                                                            | 92 mm  |  |
| Weight                               | 1.1 kg                                                                                                                                                                                                           | 243 mm |  |
| Moisture                             | IP34 (water splashing from any direction)                                                                                                                                                                        |        |  |
| Interface Type                       | Data communication can be optionally integrated into<br>a Station compact <sup>plus</sup> and allows data communication<br>for up to 18 infusion pumps.<br>Interfaces: Ethernet, 2 x USB, WiFi, HDMI, Mini DIN 9 | (TTAN) |  |
| Code no. (REF)                       | 8717160                                                                                                                                                                                                          |        |  |