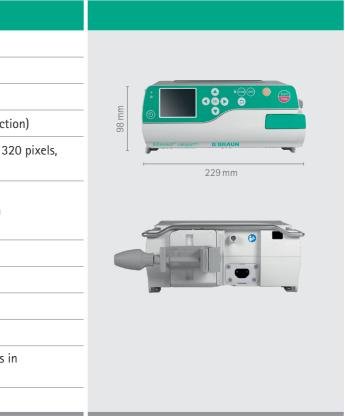

#### Infusomat<sup>®</sup> compact<sup>plus</sup> Description Volumetric infusion pump Туре 229x98x220 mm (WxHxD) Dimension Weight 1.9 kg IP34 (water splashing from any direction) Moisture Colour active matrix 2.4" TFT, 240 x 320 pixels, Display 262k colours, viewing angle: all 80° Rechargeable Li-lon battery Battery Operating time: approx. 6h at 25 ml/h Recharging time: approx. 3h **Basal Rates** 0.1-1,200 ml/h Accuracy ± 5% over 96 h **Bolus Rates** Delivery rate 1 - 1,200 ml/h Infusomat<sup>plus</sup> Line Supported Infusion Line 3,000 drugs including all parameters in Drug Library up to 30 drug categories Code no. (REF) 8717050