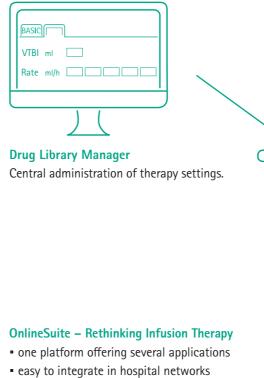

# **B.** Braun OnlineSuite For Innovative Solutions

- more than 3,000 drugs
- specific care units
- 30 categories

- drug library always up to date:
- update in seconds via network or WiFi
- update with USB

ಁೲ

] ၀၀ို၀

၂၀၀ို

**Upload Manager** device configuration.

**B. BRAUN ONLINESUITE** 