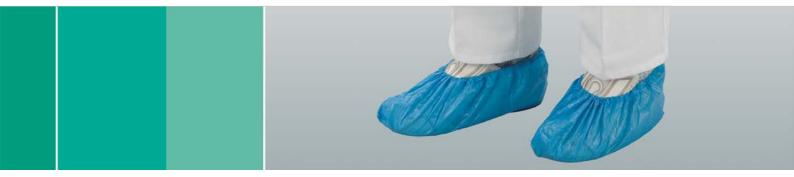

## Shoe Covers | Technical Data Sheet

Disposable polyethylene shoe covers (non-sterile)

|                        |                | Shoe covers                                                                |
|------------------------|----------------|----------------------------------------------------------------------------|
| REF                    |                | 6150519                                                                    |
| Size                   |                | universal size                                                             |
|                        | length         | 360 mm ± 10 %                                                              |
|                        | width          | 150 mm ± 5 %                                                               |
|                        | wall thickness | 0.040 mm $\pm$ 10% single wall                                             |
| Material               |                | polyethylene film                                                          |
| Surface                |                | embossed                                                                   |
| Color                  |                | blue                                                                       |
| Logistics              | packaging      | bundle with 10 pieces                                                      |
|                        |                | polybag with 100 pieces                                                    |
|                        |                | 2.000 pieces per transportation carton                                     |
|                        | storage        | store at room temperature, protect from dust, humidity, ozone and sunlight |
| Quality certificate    |                | ISO 9001, ISO 14001, BRC Global Standard                                   |
| Product classification |                | consumer product                                                           |