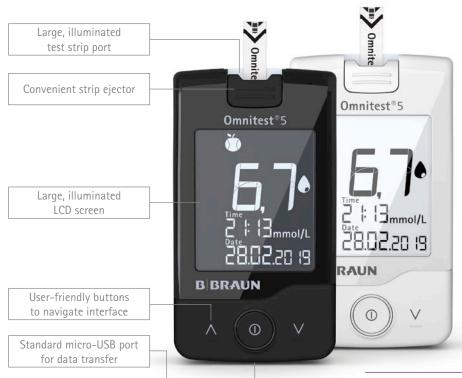

## Omnitest® 5

### **BLOOD GLUCOSE MONITORING SYSTEM**

Omnitest® 5 blood glucose meters convince with a combination of modern design, easy handling and accurate measurement results.

- 0.5 μL sample volume
- 5 seconds measuring time
- Insufficient blood sample alert
- Marking function
- 5 standard alarms and timer
- Average results for 7, 30 and 90 days
- Memory capacity of 500 readings
- Electronic self-test prior each measurement
- Data transfer to a computer: via USB to DIABASS®, Accu-Chek® Smart Pix or diasend®. More info: www.bbraun.com/ diabetes-datamanagement