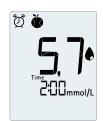

#### TIMER

Beside 5 standard alarms with a fixed time, there is also a timer function: The user can set a reminder of a follow-up measurement (e.g. 30, 60 or 120 min. after a meal) just at the push of a button.