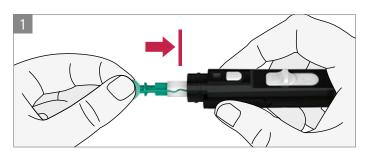

## LANCING DEVICE AND LANCETS

www.bbraun.com/omnican-lance

Images in original size

Thanks to its easy handling, the new lancing device Omnican® Lance offers more comfort during blood collection.

- Less painful due to straight and fast lancet leading
- 7 finely graduated depth settings for different skin types
- One-hand operation
- Coloured signal upon loading