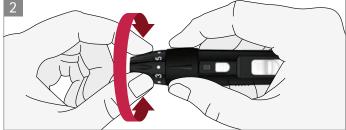

## LANCING DEVICE AND LANCETS

www.bbraun.com/omnican-lance

Images in original size

Thanks to its easy handling, the new lancing device Omnican® Lance offers more comfort during blood collection.

- Less painful due to straight and fast lancet leading
- 7 finely graduated depth settings for different skin types
- One-hand operation
- Coloured signal upon loading