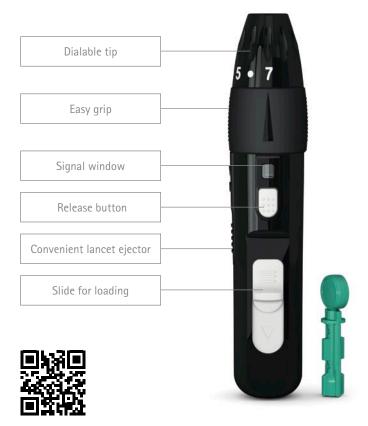

# Omnican® Lance

## LANCING DEVICE AND LANCETS

www.bbraun.com/omnican-lance

Images in original size

Thanks to its easy handling, the new lancing device Omnican® Lance offers more comfort during blood collection.

- Less painful due to straight and fast lancet leading
- 7 finely graduated depth settings for different skin types
- One-hand operation
- Coloured signal upon loading

In combination with Omnican® Lance soft lancets, the new lancing device is your reliable partner for a soft blood collection.

- Gentle puncture and ideal blood flow
  - silicone oil coated tip
  - three-facet grinding
- Maximum comfort thanks to thin
  30G (ø 0.30 mm) or 28G (ø 0.36 mm) lancet tip