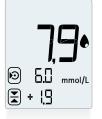

#### TARGET LEVEL FUNCTION

Omnitest® 5 does not only show the measurement result but also its deviation from the pre-defined target level. This helps to better understand the result.