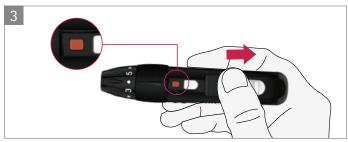

## LANCING DEVICE AND LANCETS

www.bbraun.com/omnican-lance

Images in original size

Thanks to its easy handling, the new lancing device Omnican® Lance offers more comfort during blood collection.

- Less painful due to straight and fast lancet leading
- 7 finely graduated depth settings for different skin types
- One-hand operation
- Coloured signal upon loading