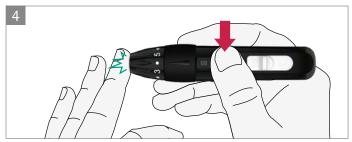

## LANCING DEVICE AND LANCETS

www.bbraun.com/omnican-lance

Images in original size

Thanks to its easy handling, the new lancing device Omnican® Lance offers more comfort during blood collection.

- Less painful due to straight and fast lancet leading
- 7 finely graduated depth settings for different skin types
- One-hand operation
- Coloured signal upon loading

In combination with Omnican® Lance soft lancets, the new lancing device is your reliable partner for a soft blood collection.

- Gentle puncture and ideal blood flow
  - silicone oil coated tip
  - three-facet grinding
- Maximum comfort thanks to thin
  30G (ø 0.30 mm) or 28G (ø 0.36 mm) lancet tip