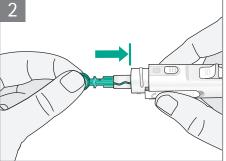

fortable as possible B. Braun offers Omnican® Lance soft: With its thin and precise tip, the lancet ensures an adequate blood flow at minimized pain level. It makes the blood collection with a lancing device more comfortable and supports a successful diabetes therapy.

### **HIGH COMFORT**

Lancet is available in two thin lancet tip versions so that you can choose the needle size that suits you most.

## VARIED COMPATIBILITY

Rib design with standard dimensions provides compatibility with numerous lancing devices.

## GENTLE PUNCTURE AND IDEAL BLOOD FLOW

A three-facets tip coated with silicone oil means less penetration force for excellent blood flow.

## STERILITY

Lancet remains sterile as long as protective cap has not been removed.

## **Omnican®** Lance soft

HANDLING AT A GLANCE













## TIPS AND TRICKS

- Use a new sterile lancet for every blood sample
- Change puncture site systematically using the side of your fingertip
- Avoid index finger and thumb
- Always dispose of the used lancet properly in a suitable container

LANCETS REMAIN STERILE 5 YEARS IN ACCORDANCE WITH ISO 11137:1995



#### VERSATILE COMPATIBILITY

| B. Braun       | Omnilance, Omnican Lance           |
|----------------|------------------------------------|
| Abbott         | EasyTouch                          |
| Bayer          | Microlet 2                         |
| LifeScan       | One Touch UltraSoft                |
| Menarini       | Glucoject Dual Plus                |
| Owen Mumford   | Autolet Impression                 |
| Sanofi Aventis | MyStar                             |
|