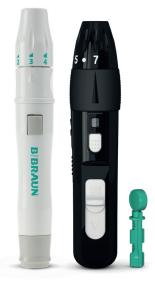

## VARIED COMPATIBILITY

Rib design with standard dimensions provides compatibility with numerous lancing devices.

#### VERSATILE COMPATIBILITY

| B. Braun       | Omnilance, Omnican Lance           |
|----------------|------------------------------------|
| Abbott         | EasyTouch                          |
| Bayer          | Microlet 2                         |
| LifeScan       | One Touch UltraSoft                |
| Menarini       | Glucoject Dual Plus                |
| Owen Mumford   | Autolet Impression                 |
| Sanofi Aventis | MyStar                             |
| Ypsomed        | mylife AutoLance, mylife Softlance |

#### PRODUCT OVERVIEW

| Omnican <sup>®</sup> Lance soft | REF      |
|---------------------------------|----------|
| 28G 200 pcs/pack                | 9167536E |
| 30G 200 pcs/pack                | 9167510E |
| 30G 50 pcs/pack                 | 9167554A |
|                                 |          |
| Lancing device                  | REF      |
| Omnilance <sup>®</sup>          | 9167609  |
| Omnican <sup>®</sup> Lance      | 9167927_ |