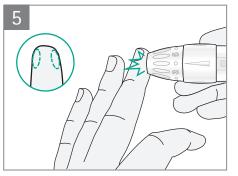

## **Omnican®** Lance soft

HANDLING AT A GLANCE

## TIPS AND TRICKS

- Use a new sterile lancet for every blood sample
- Change puncture site systematically using the side of your fingertip
- Avoid index finger and thumb
- Always dispose of the used lancet properly in a suitable container