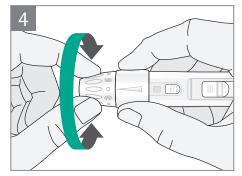

able as possible B. Braun offers Omnican® Lance soft: With its thin and precise tip, the lancet ensures an adequate blood flow at minimized pain level. It makes the blood collection with a lancing device more comfortable and supports a successful diabetes therapy.

### **HIGH COMFORT**

Lancet is available in two thin lancet tip versions so that you can choose the needle size that suits you most.

## VARIED COMPATIBILITY

Rib design with standard dimensions provides compatibility with numerous lancing devices.

## GENTLE PUNCTURE AND IDEAL BLOOD FLOW

A three-facets tip coated with silicone oil means less penetration force for excellent blood flow.

## STERILITY

Lancet remains sterile as long as protective cap has not been removed.

## **Omnican®** Lance soft

HANDLING AT A GLANCE













## TIPS AND TRICKS

- Use a new sterile lancet for every blood sample
- Change puncture site systematically using the side of your fingertip
- Avoid index finger and thumb
- Always dispose of the used lancet properly in a suitable container

LANCETS REMAIN STERILE 5 YEARS IN ACCORDANCE WITH ISO 11137:1995



#### VERSATILE COMPATIBILITY

| B. Braun       | Omnilance, Omnican Lance           |
|----------------|------------------------------------|
| Abbott         | EasyTouch                          |
| Bayer          | Microlet 2                         |
| LifeScan       | One Touch UltraSoft                |
| Menarini       | Glucoject Dual Plus                |
| Owen Mumford   | Autolet Impression                 |
| Sanofi Aventis | MyStar                             |
| Ypso