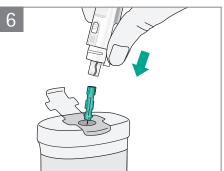

as possible B. Braun offers Omnican® Lance soft: With its thin and precise tip, the lancet ensures an adequate blood flow at minimized pain level. It makes the blood collection with a lancing device more comfortable and supports a successful diabetes therapy.

### **HIGH COMFORT**

Lancet is available in two thin lancet tip versions so that you can choose the needle size that suits you most.

## VARIED COMPATIBILITY

Rib design with standard dimensions provides compatibility with numerous lancing devices.

## GENTLE PUNCTURE AND IDEAL BLOOD FLOW

A three-facets tip coated with silicone oil means less penetration force for excellent blood flow.

## STERILITY

Lancet remains sterile as long as protective cap has not been removed.

## **Omnican®** Lance soft

HANDLING AT A GLANCE













## TIPS AND TRICKS

- Use a new sterile lancet for every blood sample
- Change puncture site systematically using the side of your fingertip
- Avoid index finger and thumb
- Always dispose of the used lancet properly in a suitable container

LANCETS REMAIN STERILE 5 YEARS IN ACCORDANCE WITH ISO 11137:1995



#### VERSATILE COMPATIBILITY

| B. Braun       | Omnilance, Omnican Lance           |
|----------------|------------------------------------|
| Abbott         | EasyTouch                          |
| Bayer          | Microlet 2                         |
| LifeScan       | One Touch UltraSoft                |
| Menarini       | Glucoject Dual Plus                |
| Owen Mumford   | Autolet Impression                 |
| Sanofi Aventis | MyStar                             |
| Ypsomed