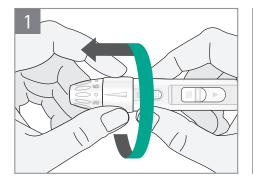

omfortable as possible B. Braun offers Omnican® Lance soft: With its thin and precise tip, the lancet ensures an adequate blood flow at minimized pain level. It makes the blood collection with a lancing device more comfortable and supports a successful diabetes therapy.

### **HIGH COMFORT**

Lancet is available in two thin lancet tip versions so that you can choose the needle size that suits you most.

## VARIED COMPATIBILITY

Rib design with standard dimensions provides compatibility with numerous lancing devices.

## GENTLE PUNCTURE AND IDEAL BLOOD FLOW

A three-facets tip coated with silicone oil means less penetration force for excellent blood flow.

## STERILITY

Lancet remains sterile as long as protective cap has not been removed.

## **Omnican®** Lance soft

HANDLING AT A GLANCE













## TIPS AND TRICKS

- Use a new sterile lancet for every blood sample
- Change puncture site systematically using the side of your fingertip
- Avoid index finger and thumb
- Always dispose of the used lancet properly in a suitable container

LANCETS REMAIN STERILE 5 YEARS IN ACCORDANCE WITH ISO 11137:1995



#### VERSATILE COMPATIBILITY

| B. Braun       | Omnilance, Omnican Lance           |
|----------------|------------------------------------|
| Abbott         | EasyTouch                          |
| Bayer          | Microlet 2                         |
| LifeScan       | One Touch UltraSoft                |
| Menarini       | Glucoject Dual Plus                |
| Owen Mumford   | Autolet Impression                 |
| Sanofi Aventis | MyStar                             |