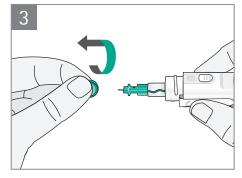

rtable as possible B. Braun offers Omnican® Lance soft: With its thin and precise tip, the lancet ensures an adequate blood flow at minimized pain level. It makes the blood collection with a lancing device more comfortable and supports a successful diabetes therapy.

### **HIGH COMFORT**

Lancet is available in two thin lancet tip versions so that you can choose the needle size that suits you most.

## VARIED COMPATIBILITY

Rib design with standard dimensions provides compatibility with numerous lancing devices.

## GENTLE PUNCTURE AND IDEAL BLOOD FLOW

A three-facets tip coated with silicone oil means less penetration force for excellent blood flow.

## STERILITY

Lancet remains sterile as long as protective cap has not been removed.

## **Omnican®** Lance soft

HANDLING AT A GLANCE













## TIPS AND TRICKS

- Use a new sterile lancet for every blood sample
- Change puncture site systematically using the side of your fingertip
- Avoid index finger and thumb
- Always dispose of the used lancet properly in a suitable container

LANCETS REMAIN STERILE 5 YEARS IN ACCORDANCE WITH ISO 11137:1995



#### VERSATILE COMPATIBILITY

| B. Braun       | Omnilance, Omnican Lance           |
|----------------|------------------------------------|
| Abbott         | EasyTouch                          |
| Bayer          | Microlet 2                         |
| LifeScan       | One Touch UltraSoft                |
| Menarini       | Glucoject Dual Plus                |
| Owen Mumford   | Autolet Impression                 |
| Sanofi Aventis | MyStar                             |
| Yp